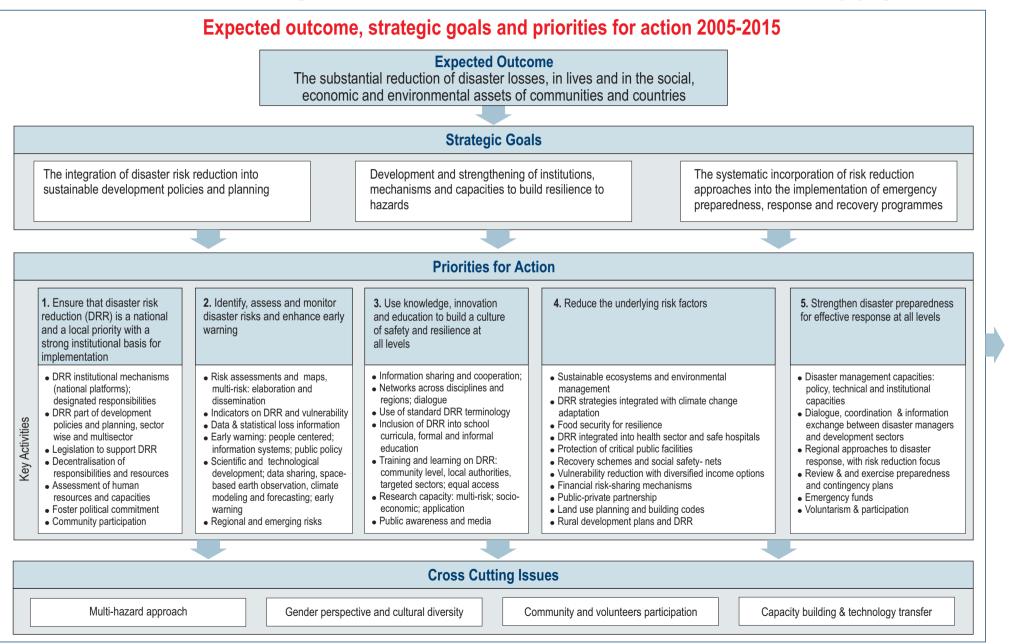

## SUMMARY of the Hyogo Framework for Action 2005-2015:

Building the Resilience of Nations and Communities to Disasters (Hyogo Framework)





## Implementation and Follow-Up

In order to achieve the goals and act upon the priorities identified in this Framework, the following tasks have been identified to ensure implementation and follow-up by States, regional and international organizations in collaboration with civil society and other stakeholders. The ISDR partners, in particular the Inter-agency Task Force on Disaster Reduction and secretariat, are requested to assist in implementing this Framework for Action.

| General Considerations